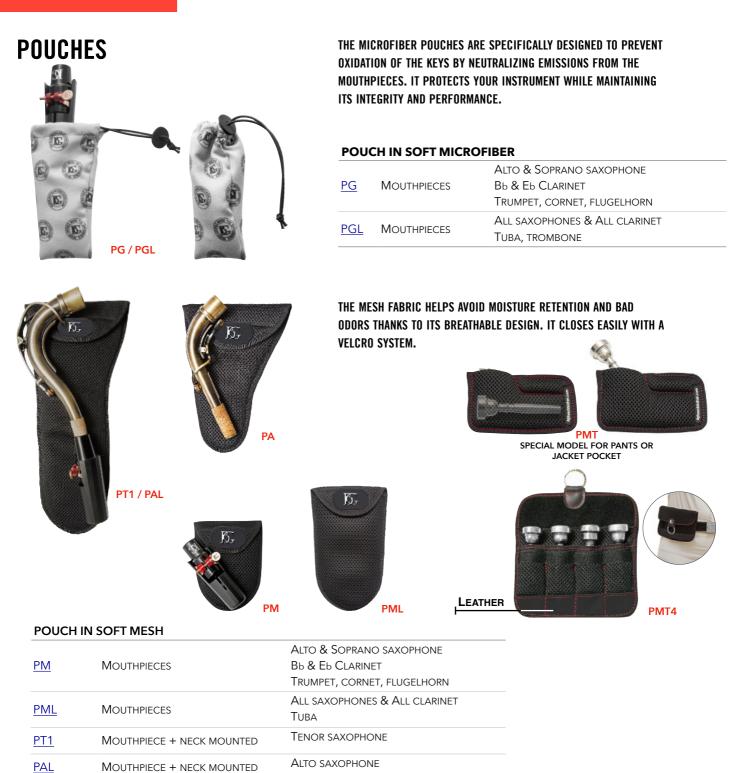

7

BG HAS ADAPTED THE CONCEPT OF SWABS WITH WEIGHTED CORDS FOR FLUTES AND HAS ALSO DEVELOPED MICROFIBER POUCH SWABS FOR THE BODY AND HEAD JOINT.

#### FLUTE

| <u>A32F</u>  | Body                               | Microfiber                                                                                           |                                |
|--------------|------------------------------------|------------------------------------------------------------------------------------------------------|--------------------------------|
| A32FS4       | Body                               | Bamboo & silk                                                                                        | CUMBU PACK                     |
| <u>A32FG</u> | BODY + HEAD JOINT                  | Microfiber                                                                                           | 9                              |
| <u>A32FK</u> | BODY + HEAD JOINT                  | MICROFIBER POUCH WITH 2 ADJUSTABLE CAPS, COMPATIBLES WITH ALL ROD STICKS (*) ROD STICKS NOT INCLUDED |                                |
| <u>A32AF</u> | ALTO FLUTE. BODY                   | Microfiber                                                                                           |                                |
| <u>A30A</u>  | Bass flute. Body                   | MICROFIBER + BAMBOO & SILK + FOAM INSIDE                                                             | WHEN DETAILS MAKE THE DIFFEREN |
| <u>A32FC</u> | Flute curved.<br>Body + head joint | MICROFIBER. 2 PARTS. 2 ADJUSTABLE CAPS COMPATIBLE WITH ALL ROD STICKS. (*) ROD STICKS NOT INCLUDED   | COMBO PAC<br>FLUTE<br>CPFL     |
| CPFL         | Сомво раск                         | Set of A32FK + A65U + A62G                                                                           |                                |

PICCOLO

HEAD JOINT & BODY POUCH

A39K

A39

CP FL

PICCOLO

HEAD JOINT & BODY POUCH SIMULTANEOUSLY **2-PARTS ROD STICK INCLUDED** 

A39K XL

PICCOLO

| <u>A39</u>  | Body                             | Microfiber                             |
|-------------|----------------------------------|----------------------------------------|
| <u>A39K</u> | BODY + HEAD JOINT                | MICROFIBER (*) ROD STICK NOT INCLUDED) |
| A39KXL      | BODY + HEAD JOINT SIMULTANEOUSLY | MICROFIBER 2 PARTS ROD STICK INCLUDED  |

(\*) ROD STICK NOT INCLUDED

LV

BY CLEANING YOUR INSTRUMENT REGULARLY, YOU'LL EXTEND ITS LIFE. EACH OF OUR SWAB MODELS ARE DESIGNED TO FIT THE INSIDE OF THE INSTRUMENT, ENSURING OPTIMAL CLEANING.

**TWO CONCEPTS:** THE TWO-PART SWAB IS MORE EFFECTIVE. THE ONE-PART SWAB IS QUICKER TO USE.