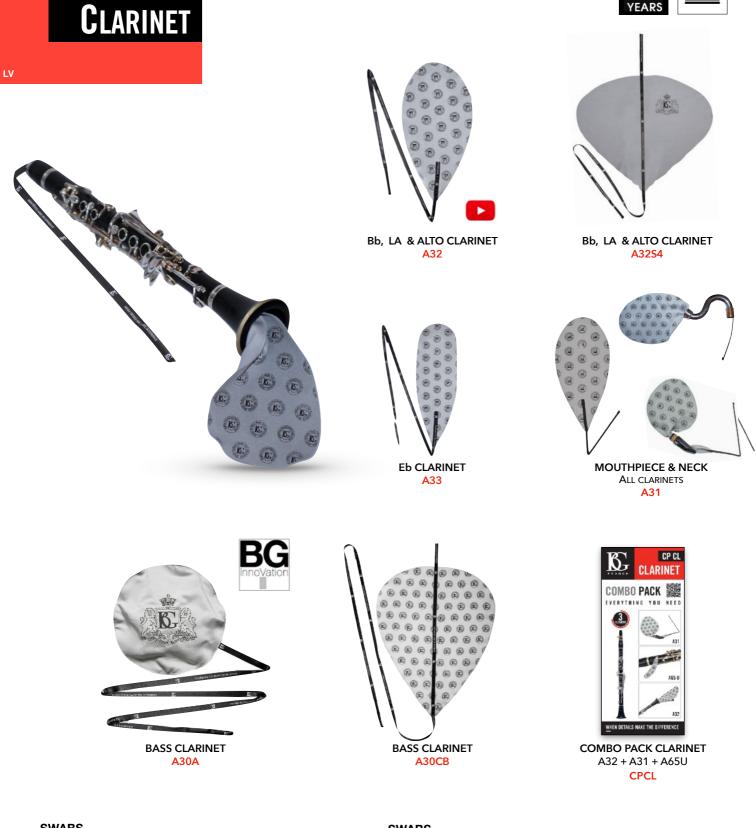

LV

SINCE 1985, BG HAS BEEN PRODUCING QUALITY SWABS, DESIGNED TO LAST FOR MANY YEARS WHILE PRESERVING THEIR Absorption capacity. The swabs are designed to pass Easily through the instrument, ensuring effective Removal of dirt and moisture.

BG MICROFIBER IS SOFTER THAN COTTON AND LEAVES NO RESIDUE. IT IS WASHABLE, CHEMICAL-FREE AND LINT-FREE.

| SWABS      |                        |               | SWABS        |               |                              |
|------------|------------------------|---------------|--------------|---------------|------------------------------|
| <u>A31</u> | MOUTHPIECE AND NECK    | MICROFIBER    | A30A         | Bass clarinet | MICROFIBER + BAMBOO & SILK + |
| <u>A32</u> | BB, LA & ALTO CLARINET | Microfiber    |              | 2,00 02       | FOAM INSIDE                  |
| A32S4      | Bb, A & ALTO CLARINET  | Bamboo & silk | <u>A30CB</u> | BASS CLARINET | Microfiber                   |
| <u>A33</u> | Eb CLARINET            | MICROFIBER    | CPCL         | Сомво раск    | A32 +A31 + A65U              |