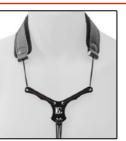

SINCE 1985, **BG** HAS BEEN DEVELOPING MORE AND MORE INNOVATIONS SUCH THE CONNECTORS, THE HARNESSES, THE YOKE STRAPS - TO DISTRIBUTE THE WEIGHT UNDER THE NECK AND ON THE SHOULDERS -HARNESSES, ETC NOT FORGETTING THE ESSENTIAL: THE COTTON SPONGE LINING TO ABSORB SWEAT.

### DISCOVER ENHANCED COMFORT WITH BG'S NEW «ZEN» EXTENDER, DESIGNED TO MEET ALL YOUR NEEDS

THE MAIN PURPOSE OF ZEN STRAPS IS TO RELIEVE THE WEIGHT OF THE INSTRUMENT ON THE THUMB AND NECK, BUT ONE OF THE MAIN ADVANTAGES IS TO FACILITATE MORE COMFORTABLE AND FLUID BREATHING BY RELIEVING THE PRESSURE AROUND THE NECK MUSCLES.

AFTER MONTHS OF HARD WORK AND RESEARCH CARRIED OUT BY THE BG TECHNICAL TEAM AND PLAYERS FROM DIFFERENT COUNTRIES, ZEN STRAPS FOR CLARINET, BASS CLARINET, OBOE, BASSOON AND SAXOPHONE HAVE FINALLY BECOME REALITY. A NEW STEP FORWARD BECAUSE ...