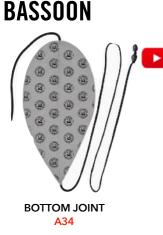

#### BASSOON

| <u>A34</u>  | BOTTOM JOINT        | Microfiber                 |
|-------------|---------------------|----------------------------|
| A <u>35</u> | WING JOINT          | Bamboo & Silk              |
| A34A        | BOTTOM + WING JOINT | Bamboo & Silk              |
| <u>A37</u>  | Bocal               | Bamboo & Silk              |
| OBOE        |                     |                            |
| <u>A36</u>  | BODY. 2 PARTS       | Microfiber + Bamboo & Silk |
| A36A        | BODY, 1 PART        | Bamboo & Silk              |