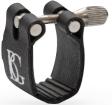

#### FABRIC LIGATURES ARE RECOMMENDED FOR SMALL ROOMS OR WHEN LOOKING FOR A MORE INTIMATE SOUND. THEY ARE PERFECT FOR ENSEMBLE WORK.

# FABRIC

ABS CAP INCLUDED WITH ALL BG LIGATURES

FLEX ROUND SOUND

FLEX RED ROUND SOUND

STANDARD Clarinet: Dark sound Sax: Round, warm sound

REVELATION CLEAR SOUND

REVELATION SILVER CLEAR, BRILLIANT SOUND

SUPER REVELATION Clarinet: Compact, brilliant sound Sax: Brilliant, Exceptional radiance