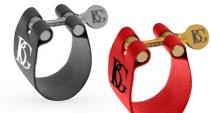

# LIGATURES

LV

Metal

METAL LIGATURES ARE PERFECT FOR LARGE CONCERT HALLS AND FOR SOLOISTS THAT NEED A BIGGER SOUND. EACH PLATING PROVIDES A UNIQUE SOUND.

ABS CAP INCLUDED WITH ALL BG LIGATURES

# DUO: GREAT PROJECTION - THE POWER -

CLARINET

SAX SAX

DUO BB / SIB

Alto

TENOR

SOPRANO SAX

LD

LDT

LDS

GOLD LACOUERED **BRILLIANT AND** COLORFUL SOUND

LD0 LDT0

ROSE GOLD SOFTER, DEEPER AND MORE FLEXIBLE SOUND

LD9

LDT9

LDS9

L69

24K GOLD PLATED **RICHER SOUND IN ALL** REGISTERS

LDS1

**BLACK LACOUFRED** DARK, COMPACT AND CENTERED SOUND

| <u>LDB</u>  |  |
|-------------|--|
| <u>LDTB</u> |  |
| <u>LDSB</u> |  |

2