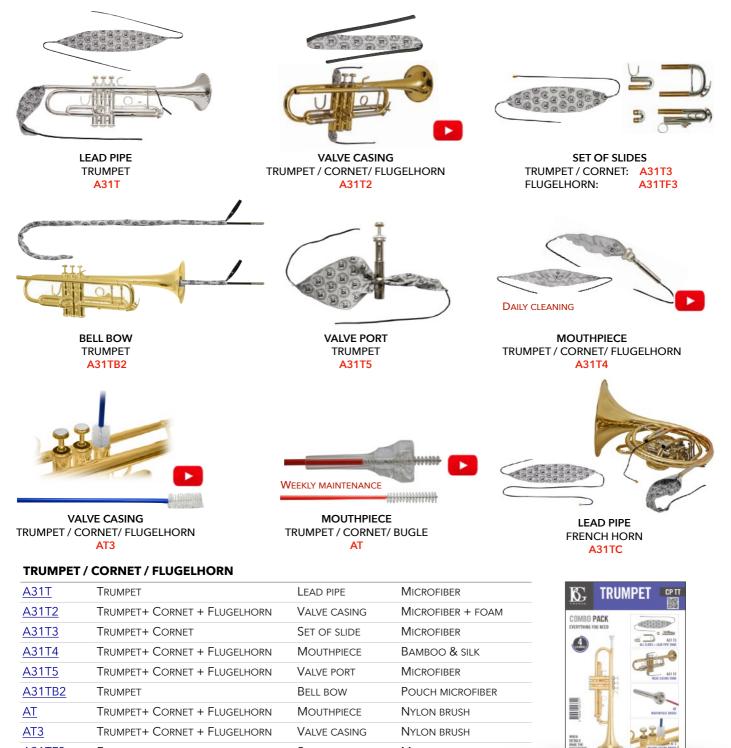

## TRUMPET, CORNET, FLUGELHORN, FRENCH HORN

SET OF SLIDE

Сомво раск

LEAD PIPE

MICROFIBER

MICROFIBER

A31T2 +A31T3+ AT +AT3

COMBO PACK FOR TRUMPET A31T2 + A31T3 + AT + AT3 CPTT

FLUGELHORN

FRENCH HORN

TRUMPET

A31TF3

A31TC

CPTT

FOR LOW BRASS INSTRUMENTS, WE HAD TO BE INNOVATIVE SO THAT OUR SWABS COULD NAVIGATE THROUGH CURVES AND EXTENDED PARTS OF THE INSTRUMENT. ALL OF THIS IS IMPORTANT, WHILE STILL PRESERVING THEIR QUALITIES OF SPEED AND USER-FRIENDLINESS.

## TROMBONE

|               |                   |                                 | IUDA/EUr      |              |                   |  |
|---------------|-------------------|---------------------------------|---------------|--------------|-------------------|--|
| <u>A31TB</u>  | Inner slide       | Microfiber                      | <u>A31TU2</u> | VALVE CASING | MICROFIBER + FOAM |  |
| A31TB1        | OUTER SLIDE       | Microfiber                      | <u>A31TU3</u> | Set of slide | Microfiber        |  |
| <u>A31TB2</u> | OUTER SLIDE       | POUCH MICROFIBER                | ATU           | MOUTHPIECE   | Nylon brush       |  |
| CPTB          | Сомво раск: Аз1тв | COMBO PACK: A31TB + A31TB1+ ATU |               |              |                   |  |