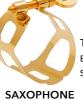

#### FLEX - SAXOPHONE

| Alto           | <u>LFA</u>  |
|----------------|-------------|
| TENOR          | <u>LFT</u>  |
| Baritone       | <u>LFSB</u> |
| Soprano        | <u>LFS</u>  |
| Venova® Yamaha | <u>LFSY</u> |

#### **FLEX RED** - SAXOPHONE

| Alto     | LFA9        |
|----------|-------------|
| Tenor    | <u>LFT9</u> |
| BARITONE | LFSB9       |

#### **STANDARD - SAXOPHONE**

| Alto      | <u>L12</u> |
|-----------|------------|
| Tenor     | <u>L13</u> |
| Soprano   | <u>L14</u> |
| BARITONE  | <u>L15</u> |
| Sopranino | <u>L16</u> |

| <b>REVELATION SILVER - SAXOP</b> |      | XOPHONE |
|----------------------------------|------|---------|
|                                  | Alto | L12RS   |

| SUPER | <b>REVELATION - SAXOPHON</b> |
|-------|------------------------------|
|       |                              |

| Alto     | <u>L12SR</u> |
|----------|--------------|
| TENOR    | <u>L13SR</u> |
| Soprano  | <u>L14SR</u> |
| Baritone | <u>L15SR</u> |
|          |              |