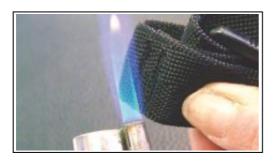

BG STRAPS ARE HANDMADE IN FRANCE, USING THE BEST MATERIALS AND RIGOROUS QUALITY CONTROLS. THEY ARE EXAMINED IN THREE INDEPENDENT CONTROLS. BG STRAPS ARE MADE TO WITHSTAND THE RIGOROUS LIFESTYLE OF TODAY'S BUSY MUSICIANS. THEY HAVE DOUBLE BACKSTITCHES, WITH MORE THAN 42 STITCHES PER CM<sup>2</sup>. THIS MAKES DETERIORATION ALMOST IMPOSSIBLE. TO PREVENT FRAYING, ALL THE THREADS ARE BURNT UP TO THREE TIMES. ALL OF THESE DETAILS ARE WHAT MAKE BG STRAPS RESISTANT AND VERY COMFORTABLE.

## **ZEN: THE MOST RELAXING AND COMFORTABLE STRAP**

DOUBLE STITCHING, WITH OVER 42 STITCHES/CM, MAKES OUR STRAPS VIRTUALLY INDESTRUCTIBLE. TO PREVENT FRAYING, ALL THREADS ARE CUT AND BURNED. THIS MAKES OUR STRAPS STRONG, DURABLE AND EXTREMELY COMFORTABLE. BG RECOMMENDS ONLY USING THE METAL HOOK (M OR MSH) FOR BARITONE SAXOPHONE AND ALL SAXOPHONES PLAYED IN MARCHING BAND SETTINGS.