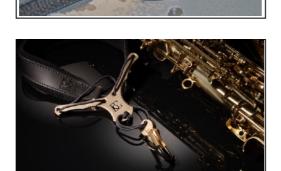

# LIGATURES

LV

Metal

METAL LIGATURES ARE PERFECT FOR LARGE CONCERT HALLS AND FOR SOLOISTS THAT NEED A BIGGER SOUND. EACH PLATING PROVIDES A UNIQUE SOUND.

ABS CAP INCLUDED WITH ALL BG LIGATURES