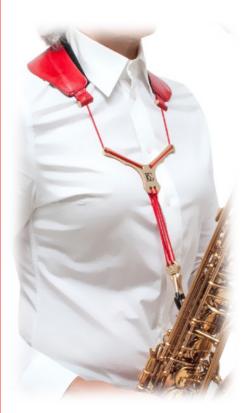

# **BG PRIORITIES: COMFORT, RELIABILITY, DURABILITY**

VERY DAY, WE PAY MORE ATTENTION TO THE PAIN ASSOCIATED WITH PLAYING A MUSICAL INSTRUMENT. THROUGHOUT THE YEARS OF THEIR MUSICAL CAREERS, MUSICIANS SPEND MANY HOURS WITH AN EXTRA HEAVY WEIGHT OVER THEIR CERVICAL SPINE, SHOULDERS AND THEIR RIGHT HAND THUMB.

Musicians often need medical treatments to remedy an injury that developed over time. BG's goal is to prevent the problem from developing in the first place. BG designs each of its straps thinking about both the musician's health and the instrument's safety.

To take care of the musicians health, we distribute the weight of the instrument to avoid injuring vital areas of the musician's anatomy. This is so that the body posture is as natural as possible when playing. Saxophone straps like the Harness or more recently the "Yoke" have revolutionized how the musician lives with his or her instrument. These models have been adapted to men's, women's and children's anatomy and allow them to enjoy their musical instruments without pain or discomfort.

SINCE 1985, **BG** HAS BEEN DEVELOPING MORE AND MORE INNOVATIONS SUCH THE CONNECTORS, THE HARNESSES, THE YOKE STRAPS - TO DISTRIBUTE THE WEIGHT UNDER THE NECK AND ON THE SHOULDERS -HARNESSES, ETC NOT FORGETTING THE ESSENTIAL: THE COTTON SPONGE LINING TO ABSORB SWEAT.