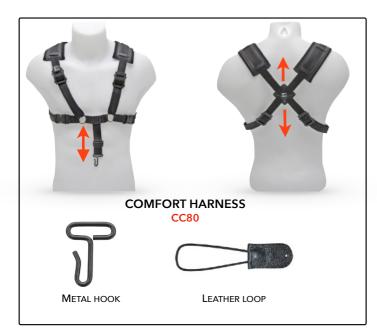

To take care of the musicians health, we distribute the weight of the instrument to avoid injuring vital areas of the musician's anatomy. This is so that the body posture is as natural as possible when playing. Saxophone straps like the Harness or more recently the "Yoke" have revolutionized how the musician lives with his or her instrument. These models have been adapted to men's, women's and children's anatomy and allow them to enjoy their musical instruments without pain or discomfort.

BG STRAPS ARE HANDMADE IN FRANCE, USING THE BEST MATERIALS AND RIGOROUS QUALITY CONTROLS. THEY ARE EXAMINED IN THREE INDEPENDENT CONTROLS. BG STRAPS ARE MADE TO WITHSTAND THE RIGOROUS LIFESTYLE OF TODAY'S BUSY MUSICIANS. THEY HAVE DOUBLE BACKSTITCHES, WITH MORE THAN 42 STITCHES PER CM<sup>2</sup>. THIS MAKES DETERIORATION ALMOST IMPOSSIBLE. TO PREVENT FRAYING, ALL THE THREADS ARE BURNT UP TO THREE TIMES. ALL OF THESE DETAILS ARE WHAT MAKE BG STRAPS RESISTANT AND VERY COMFORTABLE.