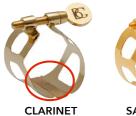

# EACH LIGATURE HAS ITS OWN SOUND BENEFIT

USICIANS OFTEN WONDER IF THE LIGATURE TRULY AFFECTS THE SOUND OF THE INSTRUMENT. CAN A SMALL PIECE OF METAL OR FABRIC REALLY CHANGE THE TONE OR PROJECTION OR THE SOUND? **THE ANSWER IS YES.!** 

THE MATERIAL (METAL OR FABRIC), ITS DENSITY, PLATING, THE POINT OF PRESSURE ON THE REED AND MANY OTHER FACTORS ARE ALL DECISIVE WHEN TALKING ABOUT THE COLOR OF THE SOUND AND ITS PROJECTION.

**METAL LIGATURES** ARE PERFECT FOR LARGE CONCERT HALLS AND FOR SOLOISTS THAT NEED MORE SOUND. GOLD PLATED LIGATURES PROVIDE A BIGGER RESPONSE AND A ROUNDER SOUND. **FABRIC LIGATURES** ARE RECOMMENDED FOR SMALL ROOMS OR WHEN LOOKING FOR A MORE INTIMATE SOUND. THEY ARE PERFECT FOR ENSEMBLE WORKS. TODAY'S PLAYERS NEED MORE THAN ONE LIGATURE SINCE THEY WILL NEED A DIFFERENT KIND OF LIGATURE DEPENDING ON THEIR WORK OR THE SITUATION THEY ARE IN, WHETHER THE STYLE IS JAZZ OR CLASSICAL.