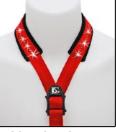

#### **COMFORT GLAM** COTTON PADDING MADE WITH SWAROVSKI ELEMENTS

| 8, |   | S10G MSH        | A - T | Black | L |
|----|---|-----------------|-------|-------|---|
|    | J | <u>S19G MSH</u> | A - T | Red   | L |