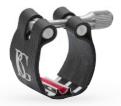

# EACH LIGATURE HAS ITS OWN SOUND BENEFIT

USICIANS OFTEN WONDER IF THE LIGATURE TRULY AFFECTS THE SOUND OF THE INSTRUMENT. CAN A SMALL PIECE OF METAL OR FABRIC REALLY CHANGE THE TONE OR PROJECTION OR THE SOUND? **THE ANSWER IS YES.!** 

THE MATERIAL (METAL OR FABRIC), ITS DENSITY, PLATING, THE POINT OF PRESSURE ON THE REED AND MANY OTHER FACTORS ARE ALL DECISIVE WHEN TALKING ABOUT THE COLOR OF THE SOUND AND ITS PROJECTION.

**METAL LIGATURES** ARE PERFECT FOR LARGE CONCERT HALLS AND FOR SOLOISTS THAT NEED MORE SOUND. GOLD PLATED LIGATURES PROVIDE A BIGGER RESPONSE AND A ROUNDER SOUND. **FABRIC LIGATURES** ARE RECOMMENDED FOR SMALL ROOMS OR WHEN LOOKING FOR A MORE INTIMATE SOUND. THEY ARE PERFECT FOR ENSEMBLE WORKS. TODAY'S PLAYERS NEED MORE THAN ONE LIGATURE SINCE THEY WILL NEED A DIFFERENT KIND OF LIGATURE DEPENDING ON THEIR WORK OR THE SITUATION THEY ARE IN, WHETHER THE STYLE IS JAZZ OR CLASSICAL.

CONSISTENT ACROSS ALL REGISTERS, EACH AND EVERY BG LIGATURE PROVIDES A UNIQUE SOUND.

ALL BG LIGATURES ARE HANDCRAFTED IN FRANCE AND UNDERGO THREE QUALITY CONTROL CHECKS AT DIFFERENT STAGES TO ENSURE BG'S HIGHEST QUALITY.