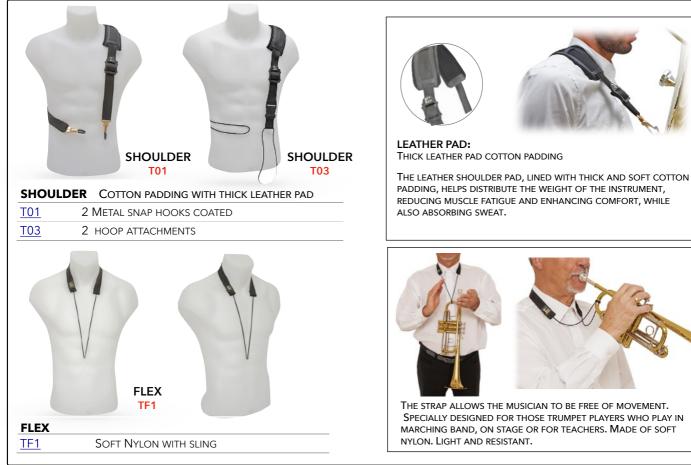

## TRUMPET, CORNET, FLUGELHORN, FRENCH HORN

SET OF SLIDE

Сомво раск

LEAD PIPE

MICROFIBER

MICROFIBER

A31T2 +A31T3+ AT +AT3

COMBO PACK FOR TRUMPET A31T2 + A31T3 + AT + AT3 CPTT

FLUGELHORN

FRENCH HORN

TRUMPET

A31TF3

A31TC

CPTT

FOR LOW BRASS INSTRUMENTS, WE HAD TO BE INNOVATIVE SO THAT OUR SWABS COULD NAVIGATE THROUGH CURVES AND EXTENDED PARTS OF THE INSTRUMENT. ALL OF THIS IS IMPORTANT, WHILE STILL PRESERVING THEIR QUALITIES OF SPEED AND USER-FRIENDLINESS.