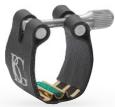

# EACH LIGATURE HAS ITS OWN SOUND BENEFIT

USICIANS OFTEN WONDER IF THE LIGATURE TRULY AFFECTS THE SOUND OF THE INSTRUMENT. CAN A SMALL PIECE OF METAL OR FABRIC REALLY CHANGE THE TONE OR PROJECTION OR THE SOUND? **THE ANSWER IS YES.!** 

THE MATERIAL (METAL OR FABRIC), ITS DENSITY, PLATING, THE POINT OF PRESSURE ON THE REED AND MANY OTHER FACTORS ARE ALL DECISIVE WHEN TALKING ABOUT THE COLOR OF THE SOUND AND ITS PROJECTION.

**METAL LIGATURES** ARE PERFECT FOR LARGE CONCERT HALLS AND FOR SOLOISTS THAT NEED MORE SOUND. GOLD PLATED LIGATURES PROVIDE A BIGGER RESPONSE AND A ROUNDER SOUND. **FABRIC LIGATURES** ARE RECOMMENDED FOR SMALL ROOMS OR WHEN LOOKING FOR A MORE INTIMATE SOUND. THEY ARE PERFECT FOR ENSEMBLE WORKS. TODAY'S PLAYERS NEED MORE THAN ONE LIGATURE SINCE THEY WILL NEED A DIFFERENT KIND OF LIGATURE DEPENDING ON THEIR WORK OR THE SITUATION THEY ARE IN, WHETHER THE STYLE IS JAZZ OR CLASSICAL.

CONSISTENT ACROSS ALL REGISTERS, EACH AND EVERY BG LIGATURE PROVIDES A UNIQUE SOUND.

ALL BG LIGATURES ARE HANDCRAFTED IN FRANCE AND UNDERGO THREE QUALITY CONTROL CHECKS AT DIFFERENT STAGES TO ENSURE BG'S HIGHEST QUALITY.