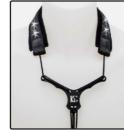

SINCE 1985, **BG** HAS BEEN DEVELOPING MORE AND MORE INNOVATIONS SUCH THE CONNECTORS, THE HARNESSES, THE YOKE STRAPS - TO DISTRIBUTE THE WEIGHT UNDER THE NECK AND ON THE SHOULDERS -HARNESSES, ETC NOT FORGETTING THE ESSENTIAL: THE COTTON SPONGE LINING TO ABSORB SWEAT.

### DISCOVER ENHANCED COMFORT WITH BG'S NEW «ZEN» EXTENDER, DESIGNED TO MEET ALL YOUR NEEDS

THE MAIN PURPOSE OF ZEN STRAPS IS TO RELIEVE THE WEIGHT OF THE INSTRUMENT ON THE THUMB AND NECK, BUT ONE OF THE MAIN ADVANTAGES IS TO FACILITATE MORE COMFORTABLE AND FLUID BREATHING BY RELIEVING THE PRESSURE AROUND THE NECK MUSCLES.

AFTER MONTHS OF HARD WORK AND RESEARCH CARRIED OUT BY THE BG TECHNICAL TEAM AND PLAYERS FROM DIFFERENT COUNTRIES, ZEN STRAPS FOR CLARINET, BASS CLARINET, OBOE, BASSOON AND SAXOPHONE HAVE FINALLY BECOME REALITY. A NEW STEP FORWARD BECAUSE ...