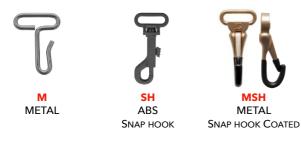

## **SAFE & EASY**

CONNECTORS ARE THE LINK BETWEEN THE STRAP AND THE INSTRUMENT. THE SAFETY OF THE INSTRUMENT AND THE COMFORT AND MOBILITY OF THE MUSICIAN DEPEND ON THEM.

At BG we have studied, through hundreds of rehearsals, the most practical connection system for each instrument. BG straps offer three different hooks:

**OPEN METAL HOOK (M)** ARE PERFECT FOR DOUBLERS WHO NEED SECURE AND FAST CHANGE WHILE ON STAGE.

**ABS SNAP HOOK (SH)** ARE RECOMMENDED FOR KIDS AND FOR PEOPLE PLAYING ON A CHAIR SO THE SAX WILL NOT FALL DOWN

**METAL SNAP HOOK COATED (MSH)** IS DESIGNED FOR OPTIMAL STRENGTH AND SAFETY.

BG RECOMMENDS ONLY USING THE METAL HOOK (M OR MSH) FOR BARITONE SAXOPHONE AND ALL SAXOPHONES PLAYED IN MARCHING BAND SETTINGS.