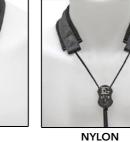

## **NECK STRAPS**

Sax

STANDARD

FLEX

LEATHER

L

COMFORT GLAM

COMFORT GLAM RED

NYLON GLAM ZEN

| <b>STANDARD</b> SOFT NYLON |
|----------------------------|
|----------------------------|

| 167 | T        |
|-----|----------|
|     |          |
|     |          |
|     | <b>U</b> |