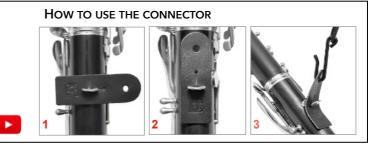

## **SAFE & EASY**

CONNECTORS ARE THE LINK BETWEEN THE STRAP AND THE INSTRUMENT. THE SAFETY OF THE INSTRUMENT AND THE COMFORT AND MOBILITY OF THE MUSICIAN DEPEND ON THEM.

At BG we have studied, through hundreds of rehearsals, the most practical connection system for each instrument. BG straps offer three different hooks:

**OPEN METAL HOOK (M)** ARE PERFECT FOR DOUBLERS WHO NEED SECURE AND FAST CHANGE WHILE ON STAGE.

**ABS SNAP HOOK (SH)** ARE RECOMMENDED FOR KIDS AND FOR PEOPLE PLAYING ON A CHAIR SO THE SAX WILL NOT FALL DOWN

**METAL SNAP HOOK COATED (MSH)** IS DESIGNED FOR OPTIMAL STRENGTH AND SAFETY.

BG RECOMMENDS ONLY USING THE METAL HOOK (M OR MSH) FOR BARITONE SAXOPHONE AND ALL SAXOPHONES PLAYED IN MARCHING BAND SETTINGS.