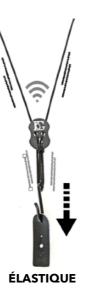

## **REGULAR OR ELASTIC SLING**

AT BG, EVERY DETAIL IS IMPORTANT. LONG AGO, WE CREATED THE ELASTIC VERSION OF OUR MOST POPULAR STRAP: "COMFORT".

The details make the difference, the elastic at BG straps are deliberately located on each side and not on the NECK, thus avoiding friction which may cause skin irritation

# REGULAR STRAPS HELP PLAYERS TO IMPROVE THE EMBOUCHURE CONTROL. ELASTIC STRAPS LIMIT NECK PRESSURE WHEN MOVING ON STAGE

EACH DESIGN IS DIFFERENT, IT IS UP TO EACH PLAYER TO FIND THE CONCEPT AND MODEL BEST SUITED TO THEIR EXPECTATIONS. PERSON TO FIND THE CONCEPT AND MODEL THAT BEST SUITS HIS OR HER NEEDS.