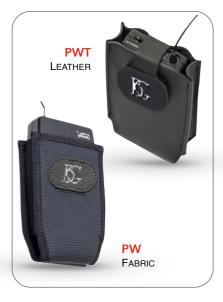

## **UNIVERSAL CLOTHS & GLOVE**

BG CARE CLOTHS AND GLOVES ARE IDEAL FOR CLEANING AND SHINING WITHOUT LEAVING A TRACE OF DIRT. CHEMICAL ADDITIVE-FREE, MACHINE-WASHABLE AND LINT-FREE, THESE PRODUCTS ARE IDEAL FOR ALL INSTRUMENTS, AND ARE SUITABLE FOR SCREENS, GLASSES AND OTHER DELICATE SURFACES.