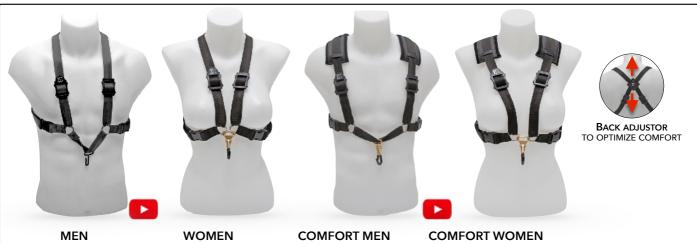

To take care of the musicians health, we distribute the weight of the instrument to avoid injuring vital areas of the musician's anatomy. This is so that the body posture is as natural as possible when playing. Saxophone straps like the Harness or more recently the "Yoke" have revolutionized how the musician lives with his or her instrument. These models have been adapted to men's, women's and children's anatomy and allow them to enjoy their musical instruments without pain or discomfort.

S - A - T

Black

L

S<u>80YG MSH</u>

TO TAKE CARE OF MUSICIANS' HEALTH, WE PROPOSE TO DISTRIBUTE THE WEIGHT OF THE INSTRUMENT DIFFERENTLY TO SUIT THE ANATOMY OF WOMEN, MEN AND CHILDREN, AND TO PRESERVE AS MUCH AS POSSIBLE OF THE VITAL AREAS THAT PROLONGED USE OF THE INSTRUMENT COULD INJURE.