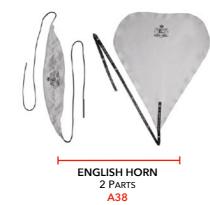

## **OBOE, ENGLISH HORN & BOMBARDE**

A36A

ENGLISH HORN 1 PART A38A

BOMBARDE 1 PART A36B

#### **ENGLISH HORN**

| <u>A38</u>  | Body. 2 parts | Bamboo & Silk |
|-------------|---------------|---------------|
| <u>A38A</u> | Body. 1 Part  | Bamboo & Silk |

BAMBOO & SILK