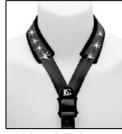

#### **COMFORT GLAM** COTTON PADDING MADE WITH SWAROVSKI ELEMENTS

| 8, |   | S10G MSH        | A - T | Black | L |
|----|---|-----------------|-------|-------|---|
|    | J | <u>S19G MSH</u> | A - T | Red   | L |