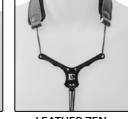

### DISCOVER ENHANCED COMFORT WITH BG'S NEW «ZEN» EXTENDER, DESIGNED TO MEET ALL YOUR NEEDS

THE MAIN PURPOSE OF ZEN STRAPS IS TO RELIEVE THE WEIGHT OF THE INSTRUMENT ON THE THUMB AND NECK, BUT ONE OF THE MAIN ADVANTAGES IS TO FACILITATE MORE COMFORTABLE AND FLUID BREATHING BY RELIEVING THE PRESSURE AROUND THE NECK MUSCLES.

AFTER MONTHS OF HARD WORK AND RESEARCH CARRIED OUT BY THE BG TECHNICAL TEAM AND PLAYERS FROM DIFFERENT COUNTRIES, ZEN STRAPS FOR CLARINET, BASS CLARINET, OBOE, BASSOON AND SAXOPHONE HAVE FINALLY BECOME REALITY. A NEW STEP FORWARD BECAUSE ...

## **ZEN: THE MOST RELAXING AND COMFORTABLE STRAP**

DOUBLE STITCHING, WITH OVER 42 STITCHES/CM, MAKES OUR STRAPS VIRTUALLY INDESTRUCTIBLE. TO PREVENT FRAYING, ALL THREADS ARE CUT AND BURNED. THIS MAKES OUR STRAPS STRONG, DURABLE AND EXTREMELY COMFORTABLE. BG RECOMMENDS ONLY USING THE METAL HOOK (M OR MSH) FOR BARITONE SAXOPHONE AND ALL SAXOPHONES PLAYED IN MARCHING BAND SETTINGS.