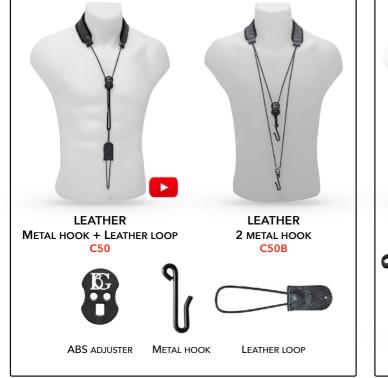

## **REGULAR OR ELASTIC SLING**

AT BG, EVERY DETAIL IS IMPORTANT. LONG AGO, WE CREATED THE ELASTIC VERSION OF OUR MOST POPULAR STRAP: "COMFORT".

The details make the difference, the elastic at BG straps are deliberately located on each side and not on the NECK, thus avoiding friction which may cause skin irritation

# REGULAR STRAPS HELP PLAYERS TO IMPROVE THE EMBOUCHURE CONTROL. ELASTIC STRAPS LIMIT NECK PRESSURE WHEN MOVING ON STAGE

EACH DESIGN IS DIFFERENT, IT IS UP TO EACH PLAYER TO FIND THE CONCEPT AND MODEL BEST SUITED TO THEIR EXPECTATIONS. PERSON TO FIND THE CONCEPT AND MODEL THAT BEST SUITS HIS OR HER NEEDS.