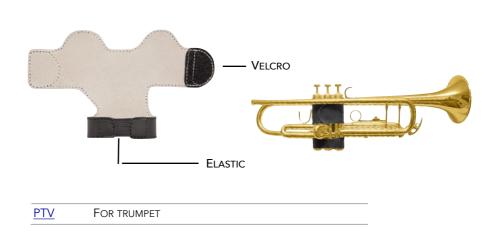

## TRUMPET, CORNET, FLUGELHORN, FRENCH HORN

SET OF SLIDE

Сомво раск

LEAD PIPE

MICROFIBER

MICROFIBER

A31T2 +A31T3+ AT +AT3

COMBO PACK FOR TRUMPET A31T2 + A31T3 + AT + AT3 CPTT

FLUGELHORN

FRENCH HORN

TRUMPET

A31TF3

A31TC

CPTT

FOR LOW BRASS INSTRUMENTS, WE HAD TO BE INNOVATIVE SO THAT OUR SWABS COULD NAVIGATE THROUGH CURVES AND EXTENDED PARTS OF THE INSTRUMENT. ALL OF THIS IS IMPORTANT, WHILE STILL PRESERVING THEIR QUALITIES OF SPEED AND USER-FRIENDLINESS.