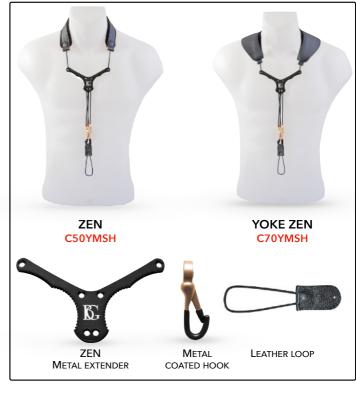

### DISCOVER ENHANCED COMFORT WITH BG'S NEW «ZEN» EXTENDER, DESIGNED TO MEET ALL YOUR NEEDS

THE MAIN PURPOSE OF ZEN STRAPS IS TO RELIEVE THE WEIGHT OF THE INSTRUMENT ON THE THUMB AND NECK, BUT ONE OF THE MAIN ADVANTAGES IS TO FACILITATE MORE COMFORTABLE AND FLUID BREATHING BY RELIEVING THE PRESSURE AROUND THE NECK MUSCLES.

AFTER MONTHS OF HARD WORK AND RESEARCH CARRIED OUT BY THE BG TECHNICAL TEAM AND PLAYERS FROM DIFFERENT COUNTRIES, ZEN STRAPS FOR CLARINET, BASS CLARINET, OBOE, BASSOON AND SAXOPHONE HAVE FINALLY BECOME REALITY. A NEW STEP FORWARD BECAUSE ...