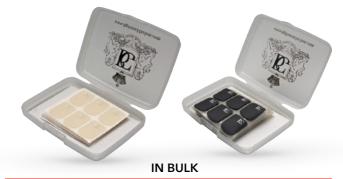

#### FABRIC LIGATURES ARE RECOMMENDED FOR SMALL ROOMS OR WHEN LOOKING FOR A MORE INTIMATE SOUND. THEY ARE PERFECT FOR ENSEMBLE WORK.

# FABRIC

ABS CAP INCLUDED WITH ALL BG LIGATURES

FLEX ROUND SOUND

FLEX RED ROUND SOUND

STANDARD Clarinet: Dark sound Sax: Round, warm sound

REVELATION CLEAR SOUND

REVELATION SILVER CLEAR, BRILLIANT SOUND

SUPER REVELATION Clarinet: Compact, brilliant sound Sax: Brilliant, Exceptional radiance