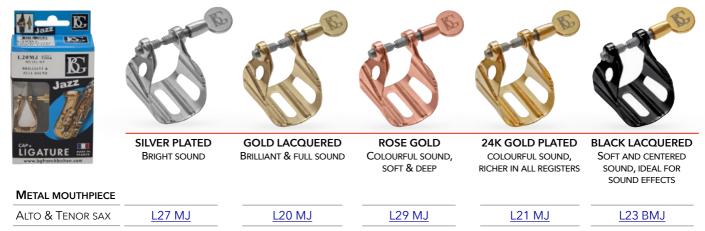

# LIGATURES

JAZZ MOUTHPIECES OFTEN HAVE SPECIFIC DIMENSIONS. TO FIND THE LIGATURES THAT FIT YOUR MOUTHPIECE, SIMPLY **REFER TO OUR «1 MOUTHPIECE - 1 LIGATURE" COMPATIBILITY CHART.** 

ABS CAP INCLUDED WITH ALL BG LIGATURES

## **UNIVERSAL JAZZ: FITS 90% OF ALL METAL MOUTHPIECES**