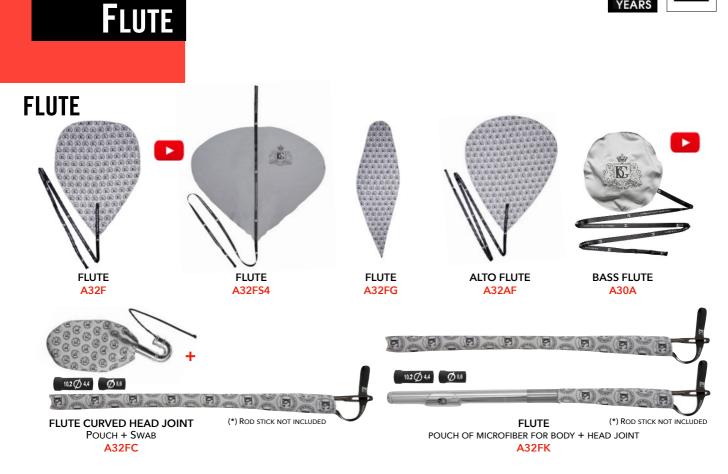

7

BG HAS ADAPTED THE CONCEPT OF SWABS WITH WEIGHTED CORDS FOR FLUTES AND HAS ALSO DEVELOPED MICROFIBER POUCH SWABS FOR THE BODY AND HEAD JOINT.

#### FLUTE

| <u>A32F</u>  | Body                               | Microfiber                                                                                           |                                |
|--------------|------------------------------------|------------------------------------------------------------------------------------------------------|--------------------------------|
| A32FS4       | Body                               | Bamboo & silk                                                                                        | CUMBU PACK                     |
| <u>A32FG</u> | BODY + HEAD JOINT                  | Microfiber                                                                                           | 9                              |
| <u>A32FK</u> | BODY + HEAD JOINT                  | MICROFIBER POUCH WITH 2 ADJUSTABLE CAPS, COMPATIBLES WITH ALL ROD STICKS (*) ROD STICKS NOT INCLUDED |                                |
| <u>A32AF</u> | ALTO FLUTE. BODY                   | Microfiber                                                                                           |                                |
| <u>A30A</u>  | Bass flute. Body                   | MICROFIBER + BAMBOO & SILK + FOAM INSIDE                                                             | WHEN DETAILS MAKE THE DIFFEREN |
| <u>A32FC</u> | Flute curved.<br>Body + head joint | MICROFIBER. 2 PARTS. 2 ADJUSTABLE CAPS COMPATIBLE WITH ALL ROD STICKS. (*) ROD STICKS NOT INCLUDED   | COMBO PAC<br>FLUTE<br>CPFL     |
| CPFL         | Сомво раск                         | Set of A32FK + A65U + A62G                                                                           |                                |