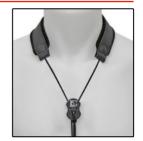

SINCE 1985, **BG** HAS BEEN DEVELOPING MORE AND MORE INNOVATIONS SUCH THE CONNECTORS, THE HARNESSES, THE YOKE STRAPS - TO DISTRIBUTE THE WEIGHT UNDER THE NECK AND ON THE SHOULDERS -HARNESSES, ETC NOT FORGETTING THE ESSENTIAL: THE COTTON SPONGE LINING TO ABSORB SWEAT.

### DISCOVER ENHANCED COMFORT WITH BG'S NEW «ZEN» EXTENDER, DESIGNED TO MEET ALL YOUR NEEDS

THE MAIN PURPOSE OF ZEN STRAPS IS TO RELIEVE THE WEIGHT OF THE INSTRUMENT ON THE THUMB AND NECK, BUT ONE OF THE MAIN ADVANTAGES IS TO FACILITATE MORE COMFORTABLE AND FLUID BREATHING BY RELIEVING THE PRESSURE AROUND THE NECK MUSCLES.

AFTER MONTHS OF HARD WORK AND RESEARCH CARRIED OUT BY THE BG TECHNICAL TEAM AND PLAYERS FROM DIFFERENT COUNTRIES, ZEN STRAPS FOR CLARINET, BASS CLARINET, OBOE, BASSOON AND SAXOPHONE HAVE FINALLY BECOME REALITY. A NEW STEP FORWARD BECAUSE ...