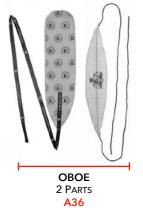

#### BASSOON

| <u>A34</u>  | BOTTOM JOINT        | Microfiber                 |
|-------------|---------------------|----------------------------|
| A <u>35</u> | WING JOINT          | Bamboo & Silk              |
| A34A        | BOTTOM + WING JOINT | Bamboo & Silk              |
| <u>A37</u>  | Bocal               | Bamboo & Silk              |
| OBOE        |                     |                            |
| <u>A36</u>  | BODY. 2 PARTS       | Microfiber + Bamboo & Silk |
| A36A        | BODY, 1 PART        | Bamboo & Silk              |