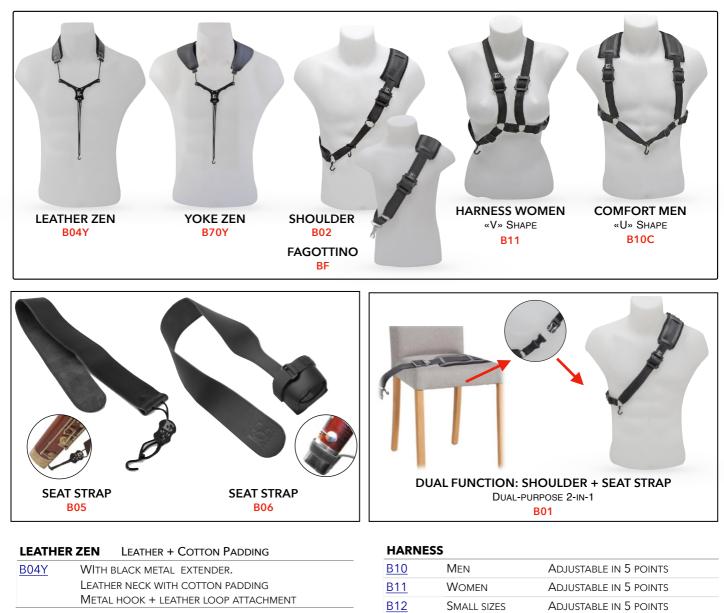

To take care of the musicians health, we distribute the weight of the instrument to avoid injuring vital areas of the musician's anatomy. This is so that the body posture is as natural as possible when playing. Saxophone straps like the Harness or more recently the "Yoke" have revolutionized how the musician lives with his or her instrument. These models have been adapted to men's, women's and children's anatomy and allow them to enjoy their musical instruments without pain or discomfort.

BG STRAPS ARE HANDMADE IN FRANCE, USING THE BEST MATERIALS AND RIGOROUS QUALITY CONTROLS. THEY ARE EXAMINED IN THREE INDEPENDENT CONTROLS. BG STRAPS ARE MADE TO WITHSTAND THE RIGOROUS LIFESTYLE OF TODAY'S BUSY MUSICIANS. THEY HAVE DOUBLE BACKSTITCHES, WITH MORE THAN 42 STITCHES PER CM<sup>2</sup>. THIS MAKES DETERIORATION ALMOST IMPOSSIBLE. TO PREVENT FRAYING, ALL THE THREADS ARE BURNT UP TO THREE TIMES. ALL OF THESE DETAILS ARE WHAT MAKE BG STRAPS RESISTANT AND VERY COMFORTABLE.

THERE IS A **BG** STRAP FOR EACH MOMENT AND SITUATION.