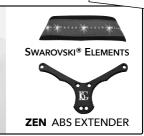

### DISCOVER ENHANCED COMFORT WITH BG'S NEW «ZEN» EXTENDER, DESIGNED TO MEET ALL YOUR NEEDS

THE MAIN PURPOSE OF ZEN STRAPS IS TO RELIEVE THE WEIGHT OF THE INSTRUMENT ON THE THUMB AND NECK, BUT ONE OF THE MAIN ADVANTAGES IS TO FACILITATE MORE COMFORTABLE AND FLUID BREATHING BY RELIEVING THE PRESSURE AROUND THE NECK MUSCLES.

AFTER MONTHS OF HARD WORK AND RESEARCH CARRIED OUT BY THE BG TECHNICAL TEAM AND PLAYERS FROM DIFFERENT COUNTRIES, ZEN STRAPS FOR CLARINET, BASS CLARINET, OBOE, BASSOON AND SAXOPHONE HAVE FINALLY BECOME REALITY. A NEW STEP FORWARD BECAUSE ...