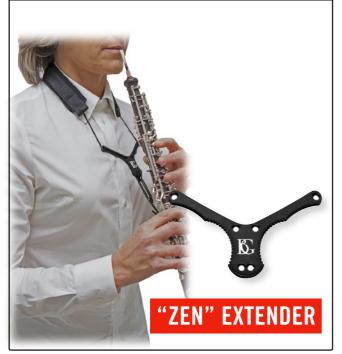

### DISCOVER ENHANCED COMFORT WITH BG'S NEW «ZEN» EXTENDER, DESIGNED TO MEET ALL YOUR NEEDS

THE MAIN PURPOSE OF ZEN STRAPS IS TO RELIEVE THE WEIGHT OF THE INSTRUMENT ON THE THUMB AND NECK, BUT ONE OF THE MAIN ADVANTAGES IS TO FACILITATE MORE COMFORTABLE AND FLUID BREATHING BY RELIEVING THE PRESSURE AROUND THE NECK MUSCLES.

AFTER MONTHS OF HARD WORK AND RESEARCH CARRIED OUT BY THE BG TECHNICAL TEAM AND PLAYERS FROM DIFFERENT COUNTRIES, ZEN STRAPS FOR CLARINET, BASS CLARINET, OBOE, BASSOON AND SAXOPHONE HAVE FINALLY BECOME REALITY. A NEW STEP FORWARD BECAUSE ...