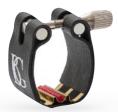

#### FABRIC LIGATURES ARE RECOMMENDED FOR SMALL ROOMS OR WHEN LOOKING FOR A MORE INTIMATE SOUND. THEY ARE PERFECT FOR ENSEMBLE WORK.

# FABRIC

ABS CAP INCLUDED WITH ALL BG LIGATURES

FLEX ROUND SOUND

FLEX RED ROUND SOUND

STANDARD Clarinet: Dark sound Sax: Round, warm sound

REVELATION CLEAR SOUND

REVELATION SILVER CLEAR, BRILLIANT SOUND

SUPER REVELATION Clarinet: Compact, brilliant sound Sax: Brilliant, Exceptional radiance