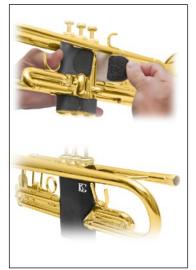

## TRUMPET, CORNET, FLUGELHORN, FRENCH HORN

SET OF SLIDE

Сомво раск

LEAD PIPE

MICROFIBER

MICROFIBER

A31T2 +A31T3+ AT +AT3

COMBO PACK FOR TRUMPET A31T2 + A31T3 + AT + AT3 CPTT

FLUGELHORN

FRENCH HORN

TRUMPET

A31TF3

A31TC

CPTT

FOR LOW BRASS INSTRUMENTS, WE HAD TO BE INNOVATIVE SO THAT OUR SWABS COULD NAVIGATE THROUGH CURVES AND EXTENDED PARTS OF THE INSTRUMENT. ALL OF THIS IS IMPORTANT, WHILE STILL PRESERVING THEIR QUALITIES OF SPEED AND USER-FRIENDLINESS.