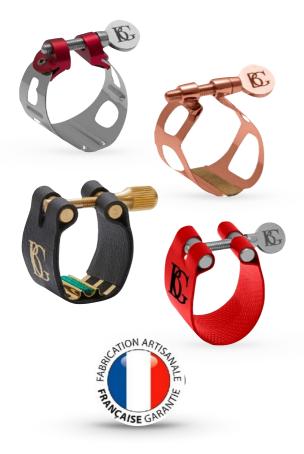

# LIGATURES

LV

Metal

METAL LIGATURES ARE PERFECT FOR LARGE CONCERT HALLS AND FOR SOLOISTS THAT NEED A BIGGER SOUND. EACH PLATING PROVIDES A UNIQUE SOUND.

ABS CAP INCLUDED WITH ALL BG LIGATURES