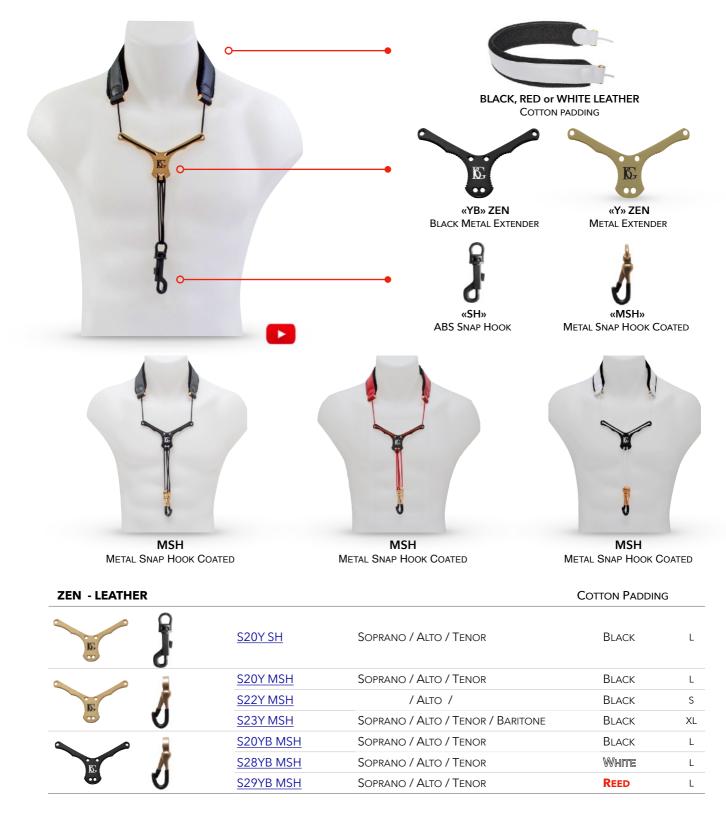

## **SAFE & EASY**

CONNECTORS ARE THE LINK BETWEEN THE STRAP AND THE INSTRUMENT. THE SAFETY OF THE INSTRUMENT AND THE COMFORT AND MOBILITY OF THE MUSICIAN DEPEND ON THEM.

At BG we have studied, through hundreds of rehearsals, the most practical connection system for each instrument. BG straps offer three different hooks:

**OPEN METAL HOOK (M)** ARE PERFECT FOR DOUBLERS WHO NEED SECURE AND FAST CHANGE WHILE ON STAGE.

**ABS SNAP HOOK (SH)** ARE RECOMMENDED FOR KIDS AND FOR PEOPLE PLAYING ON A CHAIR SO THE SAX WILL NOT FALL DOWN

**METAL SNAP HOOK COATED (MSH)** IS DESIGNED FOR OPTIMAL STRENGTH AND SAFETY.

BG RECOMMENDS ONLY USING THE METAL HOOK (M OR MSH) FOR BARITONE SAXOPHONE AND ALL SAXOPHONES PLAYED IN MARCHING BAND SETTINGS.