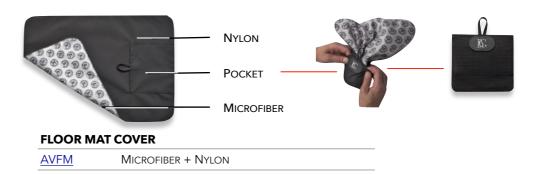

## **UNIVERSAL CLOTHS & GLOVE**

BG CARE CLOTHS AND GLOVES ARE IDEAL FOR CLEANING AND SHINING WITHOUT LEAVING A TRACE OF DIRT. CHEMICAL ADDITIVE-FREE, MACHINE-WASHABLE AND LINT-FREE, THESE PRODUCTS ARE IDEAL FOR ALL INSTRUMENTS, AND ARE SUITABLE FOR SCREENS, GLASSES AND OTHER DELICATE SURFACES.

## 

CARE GLOVE A62G

**BULK PACKAGING - 20 PCS** 

- CHEMICAL FREE
- MACHINE WASHABLE
- QUALITY: LASTS OVER 5 YEARS

| CARE CLOTHS & GLOVE |                                |            |  |  |  |
|---------------------|--------------------------------|------------|--|--|--|
| <u>A62</u>          | 25 х 29см - 9.8 х 11.4 IN      | MICROFIBER |  |  |  |
| <u>A62L</u>         | 42 x 45cm - 16.6 x 17.7 in     | MICROFIBER |  |  |  |
| <u>A62G</u>         | ONE SIZE                       | MICROFIBER |  |  |  |
| CPUC                | COMBO PACK: A62L + A62G + A62R | MICROFIBER |  |  |  |