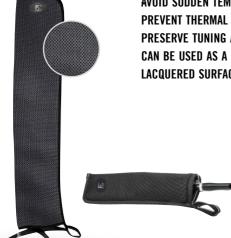

THE BG PAD DRYER IS AN ACCESSORY THAT EFFECTIVELY REPLACES TRADITIONAL CIGARETTE PAPER. DESIGNED TO ABSORB MOISTURE FROM THE PADS, IT PREVENTS WEAR, MOLD, AND RESIDUE THAT CAN HARM THE INSTRUMENT'S PERFORMANCE. IT IS MADE OF HIGH-QUALITY, WASHABLE MICROFIBER.

## PAD DRYER

CARE

CLARINET, FLUTE, BASSOON, OBOE, ENG. HORN

ALL SAXOPHONES A65S

A65U

A65 SB

BULK PACKAGING - 20 PCS PER BOX

A65 UB

#### INDIVIDUAL PACK

| <u>A65U</u> | Clarinet, Flute, Oboe,<br>Bassoon, English horn | MICROFIBER | <u>A65UB</u> | Clarinet, Flute, Oboe,<br>Bassoon, English horn | Microfiber |
|-------------|-------------------------------------------------|------------|--------------|-------------------------------------------------|------------|
| <u>A65S</u> | Saxophone                                       | MICROFIBER | <u>A65SB</u> | Saxophone                                       | MICROFIBER |