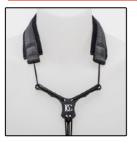

SINCE 1985, **BG** HAS BEEN DEVELOPING MORE AND MORE INNOVATIONS SUCH THE CONNECTORS, THE HARNESSES, THE YOKE STRAPS - TO DISTRIBUTE THE WEIGHT UNDER THE NECK AND ON THE SHOULDERS -HARNESSES, ETC NOT FORGETTING THE ESSENTIAL: THE COTTON SPONGE LINING TO ABSORB SWEAT.

### DISCOVER ENHANCED COMFORT WITH BG'S NEW «ZEN» EXTENDER, DESIGNED TO MEET ALL YOUR NEEDS

THE MAIN PURPOSE OF ZEN STRAPS IS TO RELIEVE THE WEIGHT OF THE INSTRUMENT ON THE THUMB AND NECK, BUT ONE OF THE MAIN ADVANTAGES IS TO FACILITATE MORE COMFORTABLE AND FLUID BREATHING BY RELIEVING THE PRESSURE AROUND THE NECK MUSCLES.

AFTER MONTHS OF HARD WORK AND RESEARCH CARRIED OUT BY THE BG TECHNICAL TEAM AND PLAYERS FROM DIFFERENT COUNTRIES, ZEN STRAPS FOR CLARINET, BASS CLARINET, OBOE, BASSOON AND SAXOPHONE HAVE FINALLY BECOME REALITY. A NEW STEP FORWARD BECAUSE ...