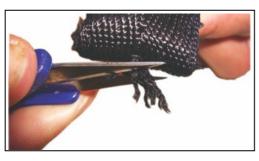

# EACH LIGATURE HAS ITS OWN SOUND BENEFIT

USICIANS OFTEN WONDER IF THE LIGATURE TRULY AFFECTS THE SOUND OF THE INSTRUMENT. CAN A SMALL PIECE OF METAL OR FABRIC REALLY CHANGE THE TONE OR PROJECTION OR THE SOUND? **THE ANSWER IS YES.!** 

THE MATERIAL (METAL OR FABRIC), ITS DENSITY, PLATING, THE POINT OF PRESSURE ON THE REED AND MANY OTHER FACTORS ARE ALL DECISIVE WHEN TALKING ABOUT THE COLOR OF THE SOUND AND ITS PROJECTION.

**METAL LIGATURES** ARE PERFECT FOR LARGE CONCERT HALLS AND FOR SOLOISTS THAT NEED MORE SOUND. GOLD PLATED LIGATURES PROVIDE A BIGGER RESPONSE AND A ROUNDER SOUND. **FABRIC LIGATURES** ARE RECOMMENDED FOR SMALL ROOMS OR WHEN LOOKING FOR A MORE INTIMATE SOUND. THEY ARE PERFECT FOR ENSEMBLE WORKS. TODAY'S PLAYERS NEED MORE THAN ONE LIGATURE SINCE THEY WILL NEED A DIFFERENT KIND OF LIGATURE DEPENDING ON THEIR WORK OR THE SITUATION THEY ARE IN, WHETHER THE STYLE IS JAZZ OR CLASSICAL.

CONSISTENT ACROSS ALL REGISTERS, EACH AND EVERY BG LIGATURE PROVIDES A UNIQUE SOUND.

ALL BG LIGATURES ARE HANDCRAFTED IN FRANCE AND UNDERGO THREE QUALITY CONTROL CHECKS AT DIFFERENT STAGES TO ENSURE BG'S HIGHEST QUALITY.