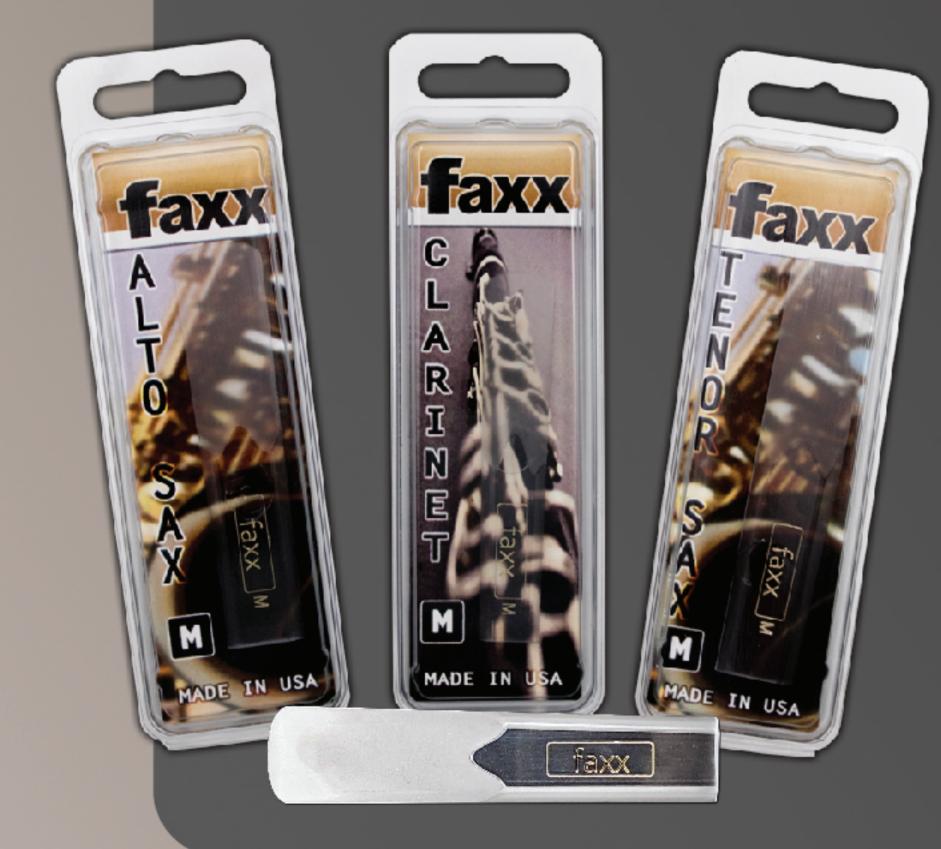

## Synthetic Reeds

## Alto & Tenor Sax

-Brilliant, vibrant sound -Great projection & focus -Immediate response -100% consistent

**Professional quality** for beginners and experienced players

#### The Perfect Combination of Quality and Value

Clarinet

www.faxx-accessories.com

Faxx Products are proudly assembled in Elkhart, Indiana USA